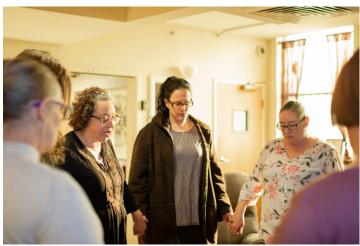

## THE PHOTOGRAPHY

When using photography, create a narrative. This will add interest and make the BRMM message more compelling. Creating a positive visual message will help the target audience connect to Boise Rescue Mission Ministries. Photos taken at interesting angles, or that use a shallow depth of field, provide a stronger visual for the viewer.

The redemptive message of Christ is our purpose; taking pictures that cultivate this reality should be at the forefront.