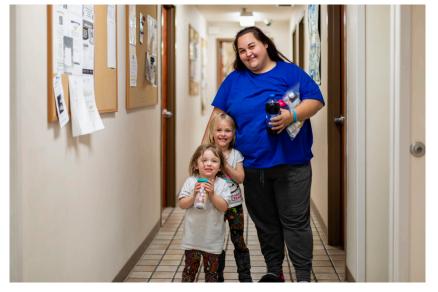

## THE PHOTOGRAPHY

When using photography, create a narrative. This will add interest and make the BRMM message more compelling. Creating a positive visual message will help the target audience connect to Boise Rescue Mission Ministries. Photos taken at interesting angles, or that use a shallow depth of field, provide a stronger visual for the viewer.

The redemptive message of Christ is our purpose; taking pictures that cultivate this reality should be at the forefront.