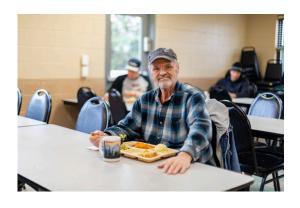

## THE PHOTOGRAPHY

When using photography, create a narrative. This will add interest and make the BRMM message more compelling. Creating a positive visual message will help the target audience connect to Boise Rescue Mission Ministries. Photos taken at interesting angles, or that use a shallow depth of field, provide a stronger visual for the viewer.

The redemptive message of Christ is our purpose; taking pictures that cultivate this reality should be at the forefront.