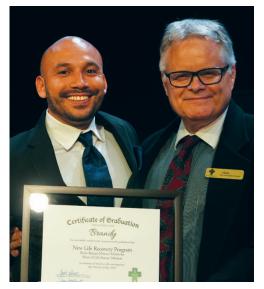

# BOISE RESCUE MISSION MINISTRIES

The New Life Discipleship and Recovery Program is the Rescue Mission's drug and alcohol addiction recovery program. Since the Program's beginning in 1996, more than 400 men and women have graduated and moved on to build productive, successful lives.